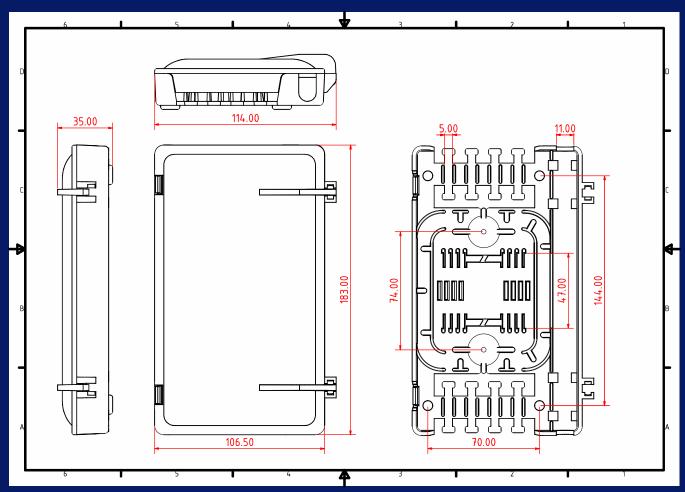

Dimensions : 183\*114\*35 mm Weight : 185 grams

contact: www.comnet.lv info@comnet.lv