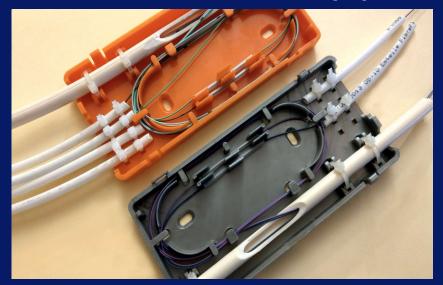

Various color options available. Also, there is an option to mould a customer logo on top cover.

contact: www.comnet.lv info@comnet.lv

Producing of communications & data centers equipment

FOS-34

FOS-34 is more compact version and provided for up to four outgoing drop cables or patchcords. Unlike FOS-49, this enclosure can be fixed on vertical cable only, without fixing on surface.

Dimensions: 150\*70\*22 mm

Weight: 85 grams

contact: www.comnet.lv info@comnet.lv

Producing of communications & data centers equipment