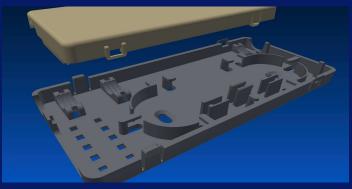

## FOS-49

FOS-49 is more powerful enclosure for vertical «easy access» cable. There is fixings for up to eight outgoing tubes or patchcords . Enclosure can be fixed to wall with four screws.

There is optional adapter plate available for two DuplexSC adapters

Dimensions : 183\*114\*35 mm Weight : 185 grams

contact: www.comnet.lv info@comnet.lv