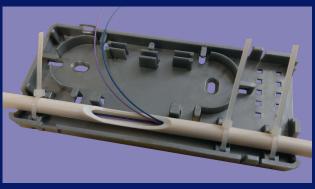

Both products provided for «easy access» fiber cable with max diameter up to 15 mm. Enclosures intended for indoor use.

Both FOS-34 and FOS-49 designed for fusion splice with lenght 45 mm. Thoses enclosures not provided for mechanical splicing protectors

## FOS-49

FOS-49 is more powerful enclosure for vertical «easy access» cable. There is fixings for up to eight outgoing tubes or patchcords . Enclosure can be fixed to wall with four screws.

There is optional adapter plate available for two DuplexSC adapters