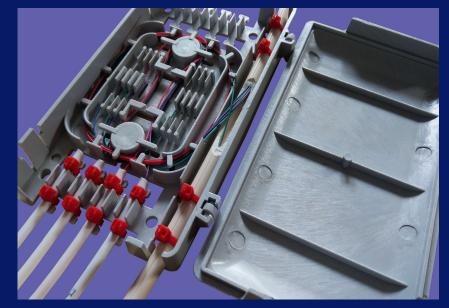

## FOS-49

FOS-49 is more powerful enclosure for vertical «easy access» cable. There is fixings for up to eight outgoing tubes or patchcords . Enclosure can be fixed to wall with four screws.

There is optional adapter plate available for two DuplexSC adapters

Both products provided for «easy access» fiber cable with max diameter up to 15 mm. Enclosures intended for indoor use.

Both FOS-34 and FOS-49 designed for fusion splice with lenght 45 mm. Thoses enclosures not provided for mechanical splicing protectors