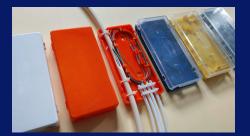

Both products provided for «easy access» fiber cable with max diameter up to 15 mm. Enclosures intended for indoor use.

Both FOS-34 and FOS-49 designed for fusion splice with lenght 45 mm. Thoses enclosures not provided for mechanical splicing protectors

Various color options available. Also, there is an option to mould a customer logo on top cover.

contact: www.comnet.lv info@comnet.lv

Producing of communications & data centers equipment

FOS-34

FOS-34 is more compact version and provided for up to four outgoing drop cables or patchcords. Unlike FOS-49, this enclosure can be fixed on vertical cable only, without fixing on surface.