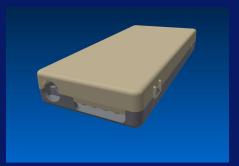

Various color options available. Also, there is an option to mould a customer logo on top cover.

contact: www.comnet.lv info@comnet.lv

Producing of communications & data centers equipment

FOS-34

FOS-34 is more compact version and provided for up to four outgoing drop cables or patchcords. Unlike FOS-49, this enclosure can be fixed on vertical cable only, without fixing on surface.

Dimensions: 150\*70\*22 mm

Weight: 85 grams

contact: www.comnet.lv info@comnet.lv

Producing of communications & data centers equipment