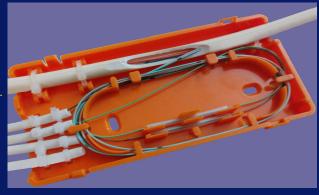

Various color options available. Also, there is an option to mould a customer logo on top cover.

contact: www.comnet.lv info@comnet.lv

Producing of communications & data centers equipment

FOS-34

FOS-34 is more compact version and provided for up to four outgoing drop cables or patchcords. Unlike FOS-49, this enclosure can be fixed on vertical cable only, without fixing on surface.

Dimensions: 150\*70\*22 mm

Weight: 85 grams

contact: www.comnet.lv info@comnet.lv

Producing of communications & data centers equipment