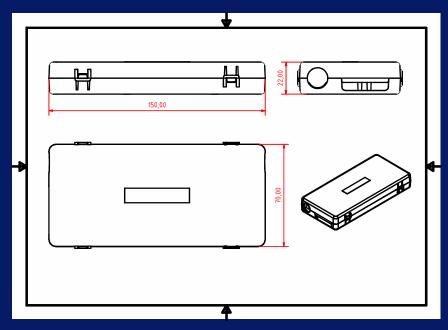

Dimensions: 150\*70\*22 mm

Weight: 85 grams

contact: www.comnet.lv info@comnet.lv

Producing of communications & data centers equipment