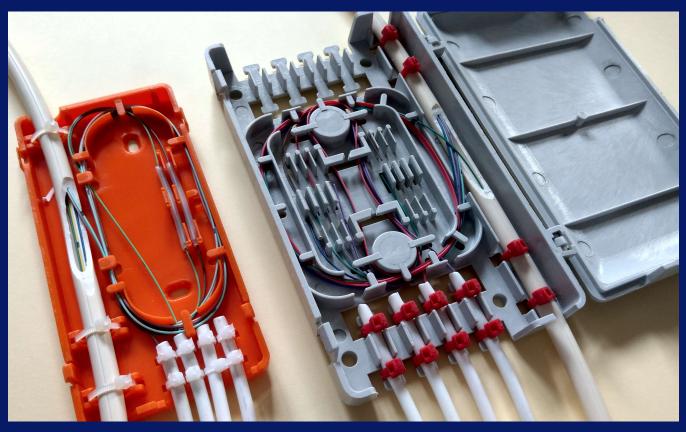

Producing of communications & data centers equipment

Two products for vertical cable installation in apartment houses and office buildings

F0S-34 V.S. F0S-49

By launching Our latest enclosure FOS-34 inJanuary 2021th, We offer now two different enclosures for distributing fiber network in apartment houses and office buildings. They differed in size and capabilities

Both products provided for «easy access» fiber cable with max diameter up to 15 mm. Enclosures intended for indoor use.

Both FOS-34 and FOS-49 designed for fusion splice with lenght 45 mm. Thoses enclosures not provided for mechanical splicing protectors

Various color options available. Also, there is an option to mould a customer logo on top cover.

contact: www.comnet.lv info@comnet.lv

Producing of communications & data centers equipment

FOS-34

FOS-34 is more compact version and provided for up to four outgoing drop cables or patchcords. Unlike FOS-49, this enclosure can be fixed on vertical cable only, without fixing on surface.

## FOS-49

FOS-49 is more powerful enclosure for vertical «easy access» cable. There is fixings for up to eight outgoing tubes or patchcords . Enclosure can be fixed to wall with four screws.

There is optional adapter plate available for two DuplexSC adapters