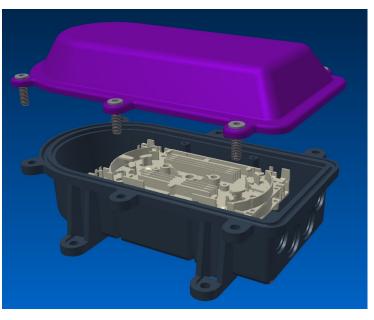

## FDS-28

**FOS-28** – outdoor fiber-optic closure for fiber optic splicing and routing in extreme environment. Up to four splicing cassettes FOS-41 can be installed. Optional adapter plate from stainless steel can be ordered optionally. Hermetic sealed cover, fixed with six bolts. Up to four incoming cables. Closure made from chemically and UW resistant material.

This distribution box provided for outdoor use.

## Set includes

- Distribution box
- Cover
- Screw for cassette fixing
- Plastic tightening 4 pcs.