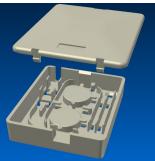

## F0S-13 F0S-19

**FOS-13** and **FOS-19** are wall mounted outlets for optical cable supply for end user device.

Outlet **FOS-13** is designed for SC connector installing but **FOS-19** for Duplex-SC connector installing. Connectors in the outlet's body are fastened without screws.

Incoming cable and according connector is fastened on to outlets base. Pigtails can be added using 40 mm long splices or mechanical connector holder

Outlet is secured with cover. It can be fastened to wall with two 2mm screws.

Place for outlet's number sticker on cover surface. It is possible to order covers with costumer's logo.