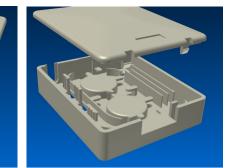

Incoming cable and according connector is fastened on to outlets base. Pigtails can be added using 40 mm long splices or mechanical connector holder

Outlet is secured with cover. It can be fastened to wall with two 2mm screws.

## Technical specification

| Incoming cable diameter, mm       | up to 9.0      |
|-----------------------------------|----------------|
| Minimal bend range, mm            | 13.0           |
| Welding space                     | 2              |
| Places for mechanical connections | 2              |
| Dimensions, mm                    | 91.5*76.5*25.0 |
| Weight, g                         | 56             |
| Material                          | ABS            |