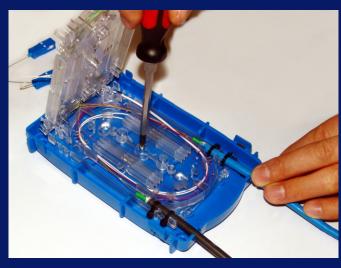

Dimensions: 226\*140\*85 mm

Made from chemically & UW resistant PVC plastic

Space for two troughgoing cables up to 7 mm

New generation very compact fiber onto 2 splices

stacking clip

central axle

fixings for 12 splices

numerous

fiber holders

FOS-41 is a new generation splicing cassette, replacing old FOS-05. This more compact model allow stacking of unlimited number of cassettes. One cassette provided for 12 splices.

stacking pivot