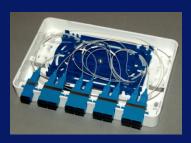

Dimensions: 182\*107\*35 mm Made from hig-grade ABS plastic

with two plastic strips

fixings for eight splices

**FOS-56** 

FOS-56 is universal multi-purpose indoor fiber optic enclosure for FTTH applications.

It can be used for local FO distribution, cable splicing or FO splitter installing. There is possible to set up to four DuplexSC adapters and one SC adapter. Fixings for splitter also available. For splicing You can use one splicing cassette FOS-41

Dimensions: 195\*130\*37 mm Made from High grade PC

**FOS-54** 

FOS-54 is our new IP66 highly customizable enclosure, provided for different solutions, like fiber-optic networking, low-current applications, video surveillance, fire & security alarm, industrial automatic and many others systems.