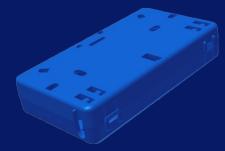

## 

Producing of communications & data centers equipment

**FOS-16** 

FOS-16 provided for distributing up to four fibers from vertical riser cable

Dimensions: 130\*60\*39 mm Made from hig-grade PC plastic

**FOS-18** 

Mechanical splice protection enclosure with additional cable spooll

enclosure consists of two identical parts

outgoing tubes fixed by two plastic strips

FOS-18 is fiber-optic splicing protection box for optical cable supply to end-user device. Designed for protecting one or two splices, using mechanical connectors.

Dimensions: 111\*63\*22 mm Made from hig-grade PC plastic

**FOS-23** 

Mechanical splice protection enclosure

FOS-23 is compact fiber optic splicing protection enclosure for FTTH solutions There can be used mechanical connector or fusion splice also. Perfect repairing enclosure for one broken fiber