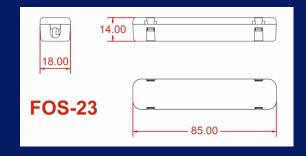

Dimensions: 111\*63\*22 mm Made from hig-grade PC plastic

**FOS-23** 

Mechanical splice protection enclosure

FOS-23 is compact fiber optic splicing protection enclosure for FTTH solutions There can be used mechanical connector or fusion splice also. Perfect repairing enclosure for one broken fiber

Dimensions: 85\*18\*14 mm Made from hig-grade ABS plastic

FOS-28 is outdoor fiber optic enclosure for FTTH applications. There can be installed up to four splicing cassettes, up to 48 splices. Optional adaptor plate and pole fixings available