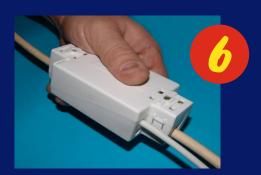

Mechanical splice protection enclosure with additional cable spooll

enclosure consists of two identical parts

outgoing tubes fixed by two plastic strips

FOS-18 is fiber-optic splicing protection box for optical cable supply to end-user device. Designed for protecting one or two splices, using mechanical connectors.

Dimensions: 111\*63\*22 mm Made from hig-grade PC plastic

**FOS-23** 

Mechanical splice protection enclosure

FOS-23 is compact fiber optic splicing protection enclosure for FTTH solutions There can be used mechanical connector or fusion splice also. Perfect repairing enclosure for one broken fiber