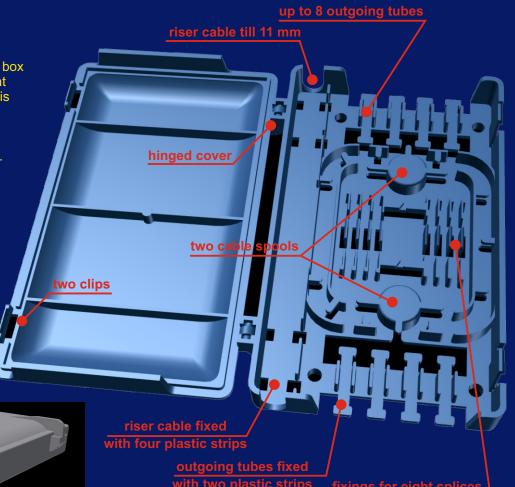

**FOS-49** 

FOS-49 is optical cable distribution box provided for rising cable. Up to eight outgoing connections possible in this distribution box. There can be used drop tubes or preterminated patch cords. Splicing cassette and splice holders integrated in this enclosure. Input and output cables are fixated with cable strips. This box surely closed with hinged plastic cover. Optional adaptor holder available.

Dimensions: 182\*107\*35 mm Made from hig-grade ABS plastic

with two plastic strips

fixings for eight splices

**FOS-56** 

FOS-56 is universal multi-purpose indoor fiber optic enclosure for FTTH applications.