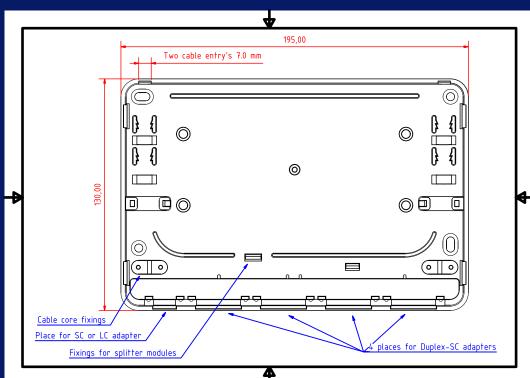

It can be used for local FO distribution, cable splicing or FO splitter installing. There is possible to set up to four DuplexSC adapters and one SC adapter. Fixings for splitter also available. For splicing You can use one splicing cassette FOS-41

Dimensions: 195\*130\*37 mm Made from High grade PC

**FOS-54** 

FOS-54 is our new IP66 highly customizable enclosure, provided for different solutions, like fiber-optic networking, low-current applications, video surveillance, fire & security alarm, industrial automatic and many others systems.