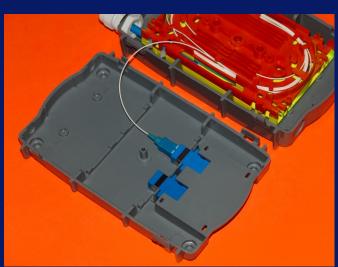

It can be used for local FO distribution, cable splicing or FO splitter installing. There is possible to set up to four DuplexSC adapters and one SC adapter. Fixings for splitter also available. For splicing You can use one splicing cassette FOS-41

Dimensions: 195\*130\*37 mm Made from High grade PC

**FOS-54** 

FOS-54 is our new IP66 highly customizable enclosure, provided for different solutions, like fiber-optic networking, low-current applications, video surveillance, fire & security alarm, industrial automatic and many others systems.