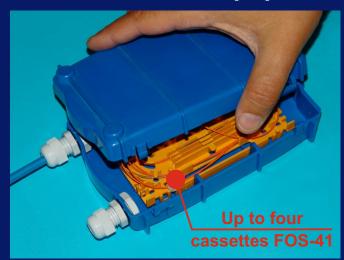

numerous

fiber holders

FOS-41 is a new generation splicing cassette, replacing old FOS-05. This more compact model allow stacking of unlimited number of cassettes. One cassette provided for 12 splices.

stacking pivot

Splicing cassette FOS-41 is a key component for several other products, like FOS-28, FOS-42, FOS-54 and FOS-56

Dimensions: only 130\*80\*10 mm When stacking, each cassette occupies only 6 mm of height

Made from hig-grade PC plastic