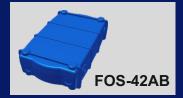

(0)

130.00

FOS-42

FOS-42 is serie of indoor fiber optic enclosures, provided for optical cables splicing, using cassettes FOS-41. There is five different models with capacity up to 48 splices.

Made from ABS plastic

| Model code | Dimensions | Numbers of cassettes | Numbers of splices | SC-<br>connectors |
|------------|------------|----------------------|--------------------|-------------------|
| FOS-42AA   | 175*111*40 | 2                    | 24                 | -                 |
| FOS-42AB   | 175*111*50 | 3                    | 36                 | -                 |
| FOS-42AC   | 175*111*40 | 1                    | 12                 | 2                 |
| FOS-42BB   | 175*111*60 | 4                    | 48                 | -                 |
| FOS-42BC   | 175*111*50 | 2                    | 24                 | 2                 |