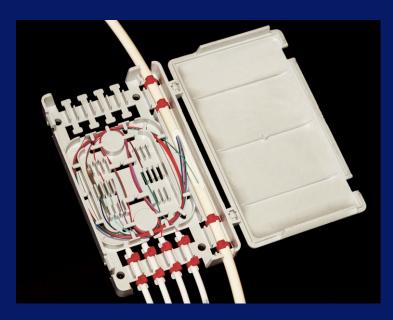

**FOS-49** 

FOS-49 is optical cable distribution box provided for rising cable. Up to eight outgoing connections possible in this distribution box. There can be used drop tubes or preterminated patch cords. Splicing cassette and splice holders integrated in this enclosure. Input and output cables are fixated with cable strips. This box surely closed with hinged plastic cover. Optional adaptor holder available.