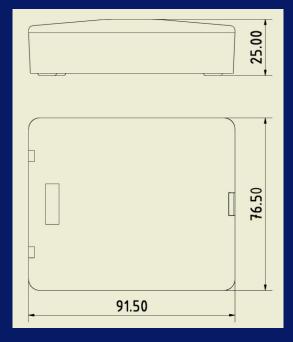

cklet You find information about our plastic products for FTTH applications. If You find something interesting here, please don't hesitate to contact us for additional information.





contact: www.comnet.lv martins@comnet.lv

Wall-mounting fiber-optic termination box for one SC connector

Wall-mounting fiber-optic termination box for one Duplex-SC connector

Fiber-optic cable 5-9 mm

Place for label fixing for 2 splices

fixing for 2 mechanical connectors

SC / Duplex-SC connector

cable spool

FOS-13 and FOS-19 are wall-mounted outlets for optical cable supply to end-user device. FOS-13 provided for ona SC adapter, but FOS-19 - for one Duplex-SC adapter. There can be used to two mwchanical connectors or two fusion splices.

Dimensions: 92\*75\*25 mm Made from hig-grade ABS plastic

















## 

Producing of communications & data centers equipment

**FOS-16** 

FOS-16 provided for distributing up to four fibers from vertical riser cable

Dimensions: 130\*60\*39 mm Made from hig-grade PC plastic



















**FOS-18** 

Mechanical splice protection enclosure with additional cable spooll



enclosure consists of two identical parts

outgoing tubes fixed by two plastic strips

FOS-18 is fiber-optic splicing protection box for optical cable supply to end-user device. Designed for protecting one or two splices, using mechanical connectors.

Dimensions: 111\*63\*22 mm Made from hig-grade PC plastic















**FOS-23** 

Mechanical splice protection enclosure



FOS-23 is compact fiber optic splicing protection enclosure for FTTH solutions There can be used