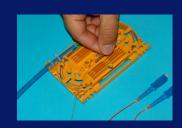

Dimensions: 195\*130\*37 mm Made from High grade PC

**FOS-54** 

FOS-54 is our new IP66 highly customizable enclosure, provided for different solutions, like fiber-optic networking, low-current applications, video surveillance, fire & security alarm, industrial automatic and many others systems.

Excellent solution for indor & outdoor protecting power supply, media converters or communication modules. As options, You can order customized backplate or mounting plate with DIN rails.

This box surely closed with hinged plastic cover, supplied with camlock. Cover sealed with o-ring.

Dimensions: 283\*299\*65 mm Made from hig-grade polycarbonate (PC)