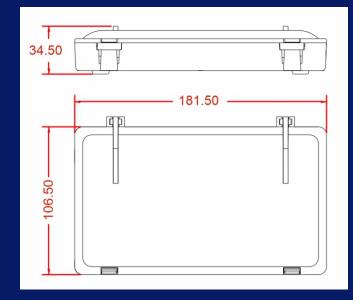

Dimensions: 182\*107\*35 mm Made from hig-grade ABS plastic

with two plastic strips

fixings for eight splices

**FOS-56** 

FOS-56 is universal multi-purpose indoor fiber optic enclosure for FTTH applications.