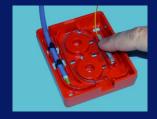

Wall-mounting fiber-optic termination box for one SC connector

Wall-mounting fiber-optic termination box for one Duplex-SC connector

Fiber-optic cable 5-9 mm

Place for label fixing for 2 splices

fixing for 2 mechanical connectors

SC / Duplex-SC connector

cable spool

FOS-13 and FOS-19 are wall-mounted outlets for optical cable supply to end-user device. FOS-13 provided for ona SC adapter, but FOS-19 - for one Duplex-SC adapter. There can be used to two mwchanical connectors or two fusion splices.