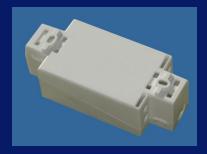

**FOS-49** 

FOS-49 is optical cable distribution box provided for rising cable. Up to eight outgoing connections possible in this distribution box. There can be used drop tubes or preterminated patch cords. Splicing cassette and splice holders integrated in this enclosure. Input and output cables are fixated with cable strips. This box surely closed with hinged plastic cover. Optional adaptor holder available.

Dimensions: 182\*107\*35 mm Made from hig-grade ABS plastic

with two plastic strips

fixings for eight splices

**FOS-56** 

FOS-56 is universal multi-purpose indoor fiber optic enclosure for FTTH applications.