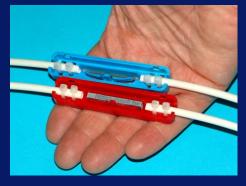

Dimensions: 111\*63\*22 mm Made from hig-grade PC plastic

**FOS-23** 

Mechanical splice protection enclosure

FOS-23 is compact fiber optic splicing protection enclosure for FTTH solutions There can be used mechanical connector or fusion splice also. Perfect repairing enclosure for one broken fiber

Dimensions: 85\*18\*14 mm Made from hig-grade ABS plastic

FOS-28 is outdoor fiber optic enclosure for FTTH applications. There can be installed up to four splicing cassettes, up to 48 splices. Optional adaptor plate and pole fixings available