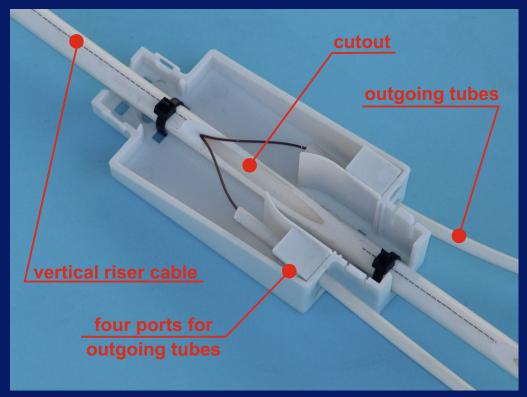

## 

Producing of communications & data centers equipment

**FOS-16** 

FOS-16 provided for distributing up to four fibers from vertical riser cable

Dimensions: 130\*60\*39 mm Made from hig-grade PC plastic

**FOS-18** 