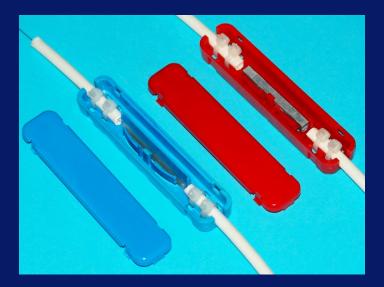

Dimensions: 111\*63\*22 mm Made from hig-grade PC plastic

**FOS-23** 

Mechanical splice protection enclosure

FOS-23 is compact fiber optic splicing protection enclosure for FTTH solutions There can be used mechanical connector or fusion splice also. Perfect repairing enclosure for one broken fiber

Dimensions: 85\*18\*14 mm Made from hig-grade ABS plastic

FOS-28 is outdoor fiber optic enclosure for FTTH applications. There can be installed up to four splicing cassettes, up to 48 splices. Optional adaptor plate and pole fixings available