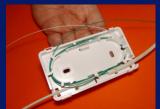

Wall-mounting fiber-optic termination box for one SC connector

Wall-mounting fiber-optic termination box for one Duplex-SC connector

Fiber-optic cable 5-9 mm

Place for label fixing for 2 splices

fixing for 2 mechanical connectors

SC / Duplex-SC connector

cable spool

FOS-13 and FOS-19 are wall-mounted outlets for optical cable supply to end-user device. FOS-13 provided for ona SC adapter, but FOS-19 - for one Duplex-SC adapter. There can be used to two mwchanical connectors or two fusion splices.