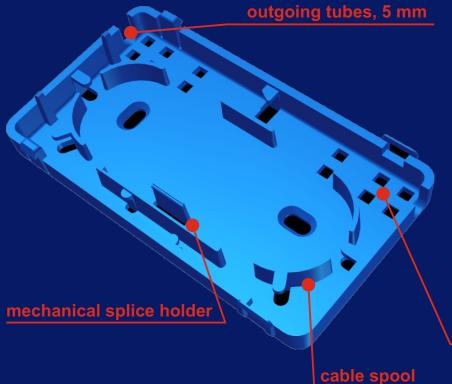

Mechanical splice protection enclosure with additional cable spooll

enclosure consists of two identical parts

outgoing tubes fixed by two plastic strips

FOS-18 is fiber-optic splicing protection box for optical cable supply to end-user device. Designed for protecting one or two splices, using mechanical connectors.

Dimensions: 111\*63\*22 mm Made from hig-grade PC plastic

**FOS-23** 

Mechanical splice protection enclosure

FOS-23 is compact fiber optic splicing protection enclosure for FTTH solutions There can be used mechanical connector or fusion splice also. Perfect repairing enclosure for one broken fiber