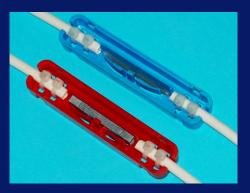

Mechanical splice protection enclosure with additional cable spooll

enclosure consists of two identical parts

outgoing tubes fixed by two plastic strips

FOS-18 is fiber-optic splicing protection box for optical cable supply to end-user device. Designed for protecting one or two splices, using mechanical connectors.

Dimensions: 111\*63\*22 mm Made from hig-grade PC plastic

**FOS-23** 

Mechanical splice protection enclosure

FOS-23 is compact fiber optic splicing protection enclosure for FTTH solutions There can be used mechanical connector or fusion splice also. Perfect repairing enclosure for one broken fiber