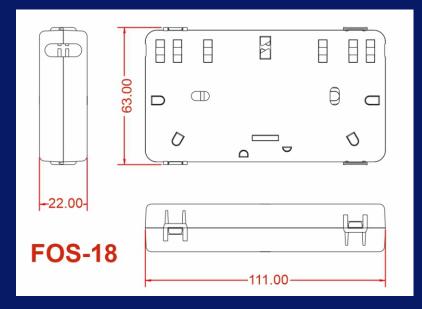

Mechanical splice protection enclosure with additional cable spooll

enclosure consists of two identical parts

outgoing tubes fixed by two plastic strips

FOS-18 is fiber-optic splicing protection box for optical cable supply to end-user device. Designed for protecting one or two splices, using mechanical connectors.

Dimensions: 111\*63\*22 mm Made from hig-grade PC plastic

**FOS-23** 

Mechanical splice protection enclosure

FOS-23 is compact fiber optic splicing protection enclosure for FTTH solutions There can be used mechanical connector or fusion splice also. Perfect repairing enclosure for one broken fiber