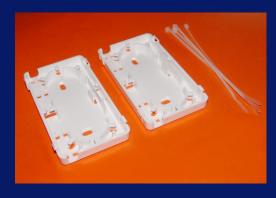

Mechanical splice protection enclosure with additional cable spooll

enclosure consists of two identical parts

outgoing tubes fixed by two plastic strips

FOS-18 is fiber-optic splicing protection box for optical cable supply to end-user device. Designed for protecting one or two splices, using mechanical connectors.

Dimensions: 111\*63\*22 mm Made from hig-grade PC plastic

**FOS-23** 

Mechanical splice protection enclosure

FOS-23 is compact fiber optic splicing protection enclosure for FTTH solutions There can be used mechanical connector or fusion splice also. Perfect repairing enclosure for one broken fiber