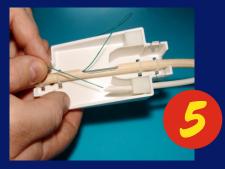

Mechanical splice protection enclosure with additional cable spooll

enclosure consists of two identical parts

outgoing tubes fixed by two plastic strips

FOS-18 is fiber-optic splicing protection box for optical cable supply to end-user device. Designed for protecting one or two splices, using mechanical connectors.

Dimensions: 111\*63\*22 mm Made from hig-grade PC plastic

**FOS-23** 

Mechanical splice protection enclosure

FOS-23 is compact fiber optic splicing protection enclosure for FTTH solutions There can be used mechanical connector or fusion splice also. Perfect repairing enclosure for one broken fiber