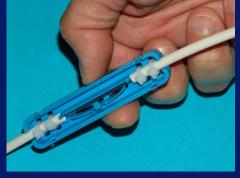

Mechanical splice protection enclosure with additional cable spooll

enclosure consists of two identical parts

outgoing tubes fixed by two plastic strips

FOS-18 is fiber-optic splicing protection box for optical cable supply to end-user device. Designed for protecting one or two splices, using mechanical connectors.

Dimensions: 111\*63\*22 mm Made from hig-grade PC plastic

**FOS-23** 

Mechanical splice protection enclosure

FOS-23 is compact fiber optic splicing protection enclosure for FTTH solutions There can be used mechanical connector or fusion splice also. Perfect repairing enclosure for one broken fiber