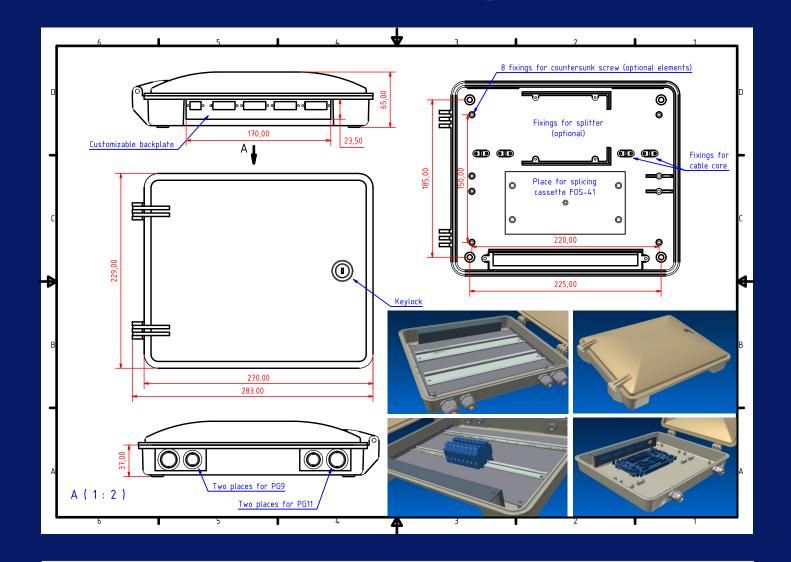

Dimensions: 195\*130\*37 mm Made from High grade PC

**FOS-54** 

FOS-54 is our new IP66 highly customizable enclosure, provided for different solutions, like fiber-optic networking, low-current applications, video surveillance, fire & security alarm, industrial automatic and many others systems.

Excellent solution for indor & outdoor protecting power supply, media converters or communication modules. As options, You can order customized backplate or mounting plate with DIN rails.

This box surely closed with hinged plastic cover, supplied with camlock. Cover sealed with o-ring.

Dimensions: 283\*299\*65 mm Made from hig-grade polycarbonate (PC)