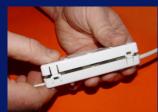

Mechanical splice protection enclosure with additional cable spooll

enclosure consists of two identical parts

outgoing tubes fixed by two plastic strips

FOS-18 is fiber-optic splicing protection box for optical cable supply to end-user device. Designed for protecting one or two splices, using mechanical connectors.

Dimensions: 111\*63\*22 mm Made from hig-grade PC plastic

**FOS-23** 

Mechanical splice protection enclosure

FOS-23 is compact fiber optic splicing protection enclosure for FTTH solutions There can be used mechanical connector or fusion splice also. Perfect repairing enclosure for one broken fiber