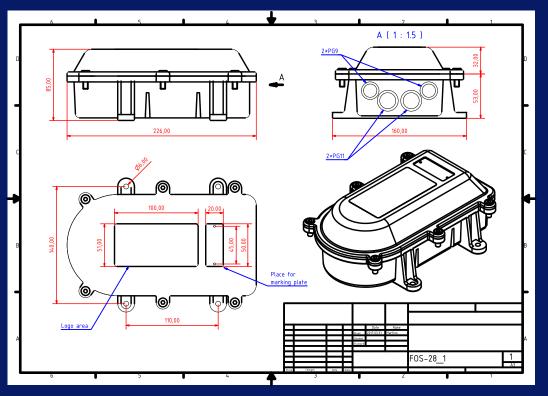

Dimensions: 85\*18\*14 mm Made from hig-grade ABS plastic

FOS-28 is outdoor fiber optic enclosure for FTTH applications. There can be installed up to four splicing cassettes, up to 48 splices. Optional adaptor plate and pole fixings available

Dimensions: 226\*140\*85 mm

Made from chemically & UW resistant PVC plastic

Space for two troughgoing cables up to 7 mm

New generation very compact fiber onto 2 splices

stacking clip

central axle

fixings for 12 splices