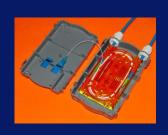

Dimensions: 195\*130\*37 mm Made from High grade PC

**FOS-54** 

FOS-54 is our new IP66 highly customizable enclosure, provided for different solutions, like fiber-optic networking, low-current applications, video surveillance, fire & security alarm, industrial automatic and many others systems.

Excellent solution for indor & outdoor protecting power supply, media converters or communication modules. As options, You can order customized backplate or mounting plate with DIN rails.

This box surely closed with hinged plastic cover, supplied with camlock. Cover sealed with o-ring.

Dimensions: 283\*299\*65 mm Made from hig-grade polycarbonate (PC)