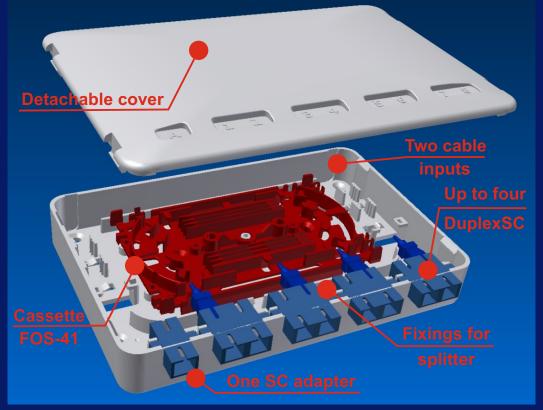

Dimensions: 182\*107\*35 mm Made from hig-grade ABS plastic

with two plastic strips

fixings for eight splices

**FOS-56** 

FOS-56 is universal multi-purpose indoor fiber optic enclosure for FTTH applications.

It can be used for local FO distribution, cable splicing or FO splitter installing. There is possible to set up to four DuplexSC adapters and one SC adapter. Fixings for splitter also available. For splicing You can use one splicing cassette FOS-41

Dimensions: 195\*130\*37 mm Made from High grade PC

**FOS-54** 

FOS-54 is our new IP66 highly customizable enclosure, provided for different solutions, like fiber-optic networking, low-current applications, video surveillance, fire & security alarm, industrial automatic and many others systems.