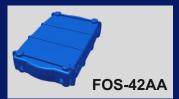

(0)

130.00

FOS-42

FOS-42 is serie of indoor fiber optic enclosures, provided for optical cables splicing, using cassettes FOS-41. There is five different models with capacity up to 48 splices.

Made from ABS plastic

| Model code | Dimensions | Numbers of cassettes | Numbers of splices | SC-<br>connectors |
|------------|------------|----------------------|--------------------|-------------------|
| FOS-42AA   | 175*111*40 | 2                    | 24                 | -                 |
| FOS-42AB   | 175*111*50 | 3                    | 36                 | -                 |
| FOS-42AC   | 175*111*40 | 1                    | 12                 | 2                 |
| FOS-42BB   | 175*111*60 | 4                    | 48                 | -                 |
| FOS-42BC   | 175*111*50 | 2                    | 24                 | 2                 |