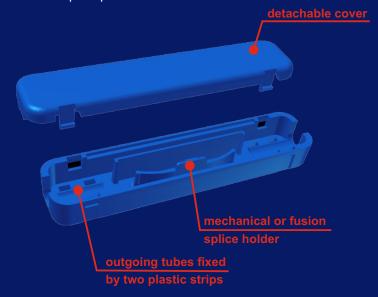

Mechanical splice protection enclosure with additional cable spooll

enclosure consists of two identical parts

outgoing tubes fixed by two plastic strips

FOS-18 is fiber-optic splicing protection box for optical cable supply to end-user device. Designed for protecting one or two splices, using mechanical connectors.

Dimensions: 111\*63\*22 mm Made from hig-grade PC plastic

**FOS-23** 

Mechanical splice protection enclosure

FOS-23 is compact fiber optic splicing protection enclosure for FTTH solutions There can be used mechanical connector or fusion splice also. Perfect repairing enclosure for one broken fiber