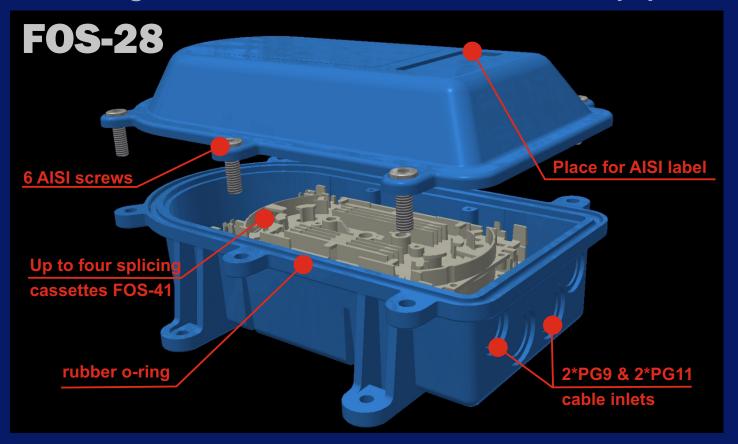

Dimensions: 85\*18\*14 mm Made from hig-grade ABS plastic

FOS-28 is outdoor fiber optic enclosure for FTTH applications. There can be installed up to four splicing cassettes, up to 48 splices. Optional adaptor plate and pole fixings available

Dimensions: 226\*140\*85 mm

Made from chemically & UW resistant PVC plastic

Space for two troughgoing cables up to 7 mm

New generation very compact fiber onto 2 splices

stacking clip

central axle

fixings for 12 splices