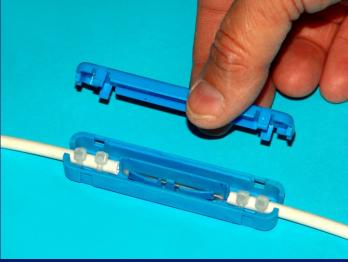

Dimensions: 111\*63\*22 mm Made from hig-grade PC plastic

**FOS-23** 

Mechanical splice protection enclosure

FOS-23 is compact fiber optic splicing protection enclosure for FTTH solutions There can be used mechanical connector or fusion splice also. Perfect repairing enclosure for one broken fiber

Dimensions: 85\*18\*14 mm Made from hig-grade ABS plastic

FOS-28 is outdoor fiber optic enclosure for FTTH applications. There can be installed up to four splicing cassettes, up to 48 splices. Optional adaptor plate and pole fixings available