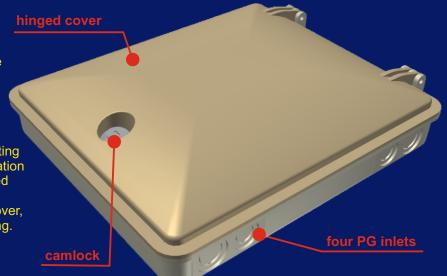

Dimensions: 195\*130\*37 mm Made from High grade PC

**FOS-54** 

FOS-54 is our new IP66 highly customizable enclosure, provided for different solutions, like fiber-optic networking, low-current applications, video surveillance, fire & security alarm, industrial automatic and many others systems.

Excellent solution for indor & outdoor protecting power supply, media converters or communication modules. As options, You can order customized backplate or mounting plate with DIN rails.

This box surely closed with hinged plastic cover, supplied with camlock. Cover sealed with o-ring.