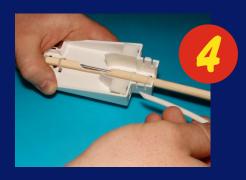

Mechanical splice protection enclosure with additional cable spooll

enclosure consists of two identical parts

outgoing tubes fixed by two plastic strips

FOS-18 is fiber-optic splicing protection box for optical cable supply to end-user device. Designed for protecting one or two splices, using mechanical connectors.

Dimensions: 111\*63\*22 mm Made from hig-grade PC plastic

**FOS-23** 

Mechanical splice protection enclosure

FOS-23 is compact fiber optic splicing protection enclosure for FTTH solutions There can be used mechanical connector or fusion splice also. Perfect repairing enclosure for one broken fiber