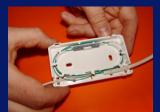

Wall-mounting fiber-optic termination box for one SC connector

Wall-mounting fiber-optic termination box for one Duplex-SC connector

Fiber-optic cable 5-9 mm

Place for label fixing for 2 splices

fixing for 2 mechanical connectors

SC / Duplex-SC connector

cable spool

FOS-13 and FOS-19 are wall-mounted outlets for optical cable supply to end-user device. FOS-13 provided for ona SC adapter, but FOS-19 - for one Duplex-SC adapter. There can be used to two mwchanical connectors or two fusion splices.