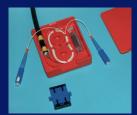

Wall-mounting fiber-optic termination box for one SC connector

Wall-mounting fiber-optic termination box for one Duplex-SC connector

Fiber-optic cable 5-9 mm

Place for label fixing for 2 splices

fixing for 2 mechanical connectors

SC / Duplex-SC connector

cable spool

FOS-13 and FOS-19 are wall-mounted outlets for optical cable supply to end-user device. FOS-13 provided for ona SC adapter, but FOS-19 - for one Duplex-SC adapter. There can be used to two mwchanical connectors or two fusion splices.

Dimensions: 92\*75\*25 mm Made from hig-grade ABS plastic