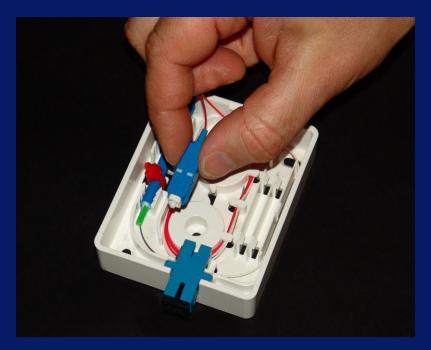

Wall-mounting fiber-optic termination box for one SC connector

Wall-mounting fiber-optic termination box for one Duplex-SC connector

Fiber-optic cable 5-9 mm

Place for label fixing for 2 splices

fixing for 2 mechanical connectors

SC / Duplex-SC connector

cable spool

FOS-13 and FOS-19 are wall-mounted outlets for optical cable supply to end-user device. FOS-13 provided for ona SC adapter, but FOS-19 - for one Duplex-SC adapter. There can be used to two mwchanical connectors or two fusion splices.