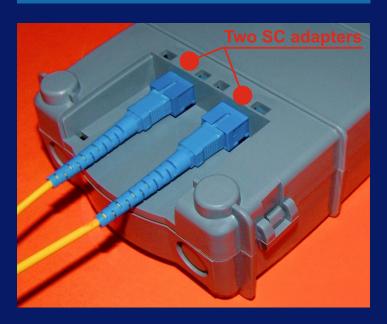

It can be used for local FO distribution, cable splicing or FO splitter installing. There is possible to set up to four DuplexSC adapters and one SC adapter. Fixings for splitter also available. For splicing You can use one splicing cassette FOS-41